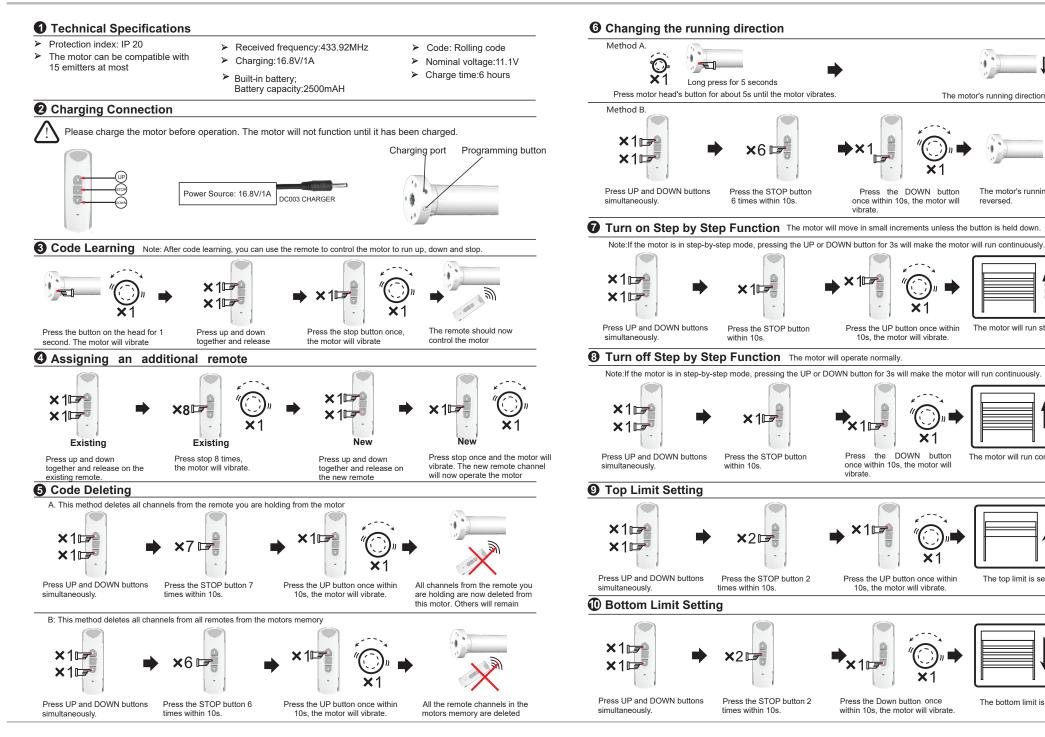

The motor's running direction is reversed.

reversed.

The motor's running direction is

The motor will run step by step

The motor will run continuously

The top limit is set.

The bottom limit is set.

(1).Recharging Light Indicator