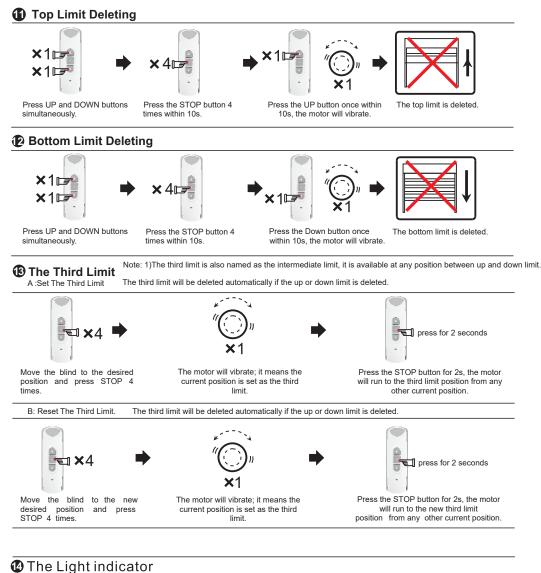

The motor's running direction is reversed.

reversed.

The motor's running direction is

The motor will run step by step

The motor will run continuously

The top limit is set.

The bottom limit is set.

(1).Recharging Light Indicator