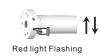

| Red light                                              | Green Light                                                     |
|--------------------------------------------------------|-----------------------------------------------------------------|
| 1)When the battery is recharging, the red light is on. | 2)When the battery is fully charged, the light will turn green. |

Note: During motor charging ,if red and green light are both on, it means the charging source is under powered, please change the charging source.

(2)Low Battery Light indicator, on motor.

1)When battery voltage is too low, press any button on the remote, motor will vibrate once and the red light on the motorwill flash and motor will stop running, this situation last 10 times, please recharge now.

2) If the motor is not charged, the motor won't vibrate and only the red light will flash, the battery needs be charged immediately.